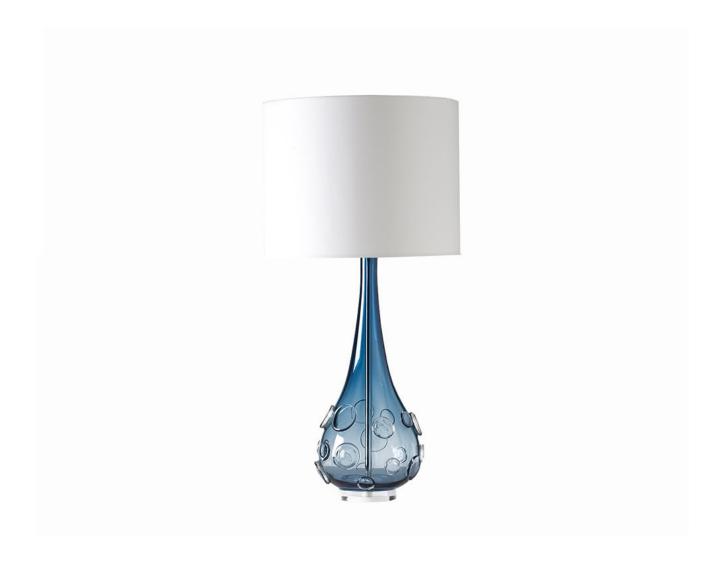

## SEBASTIAN TABLE LAMP MIDNIGHT

£990.00

## **Description**

The Sebastian Lamp is completely handmade in the UK from 24% lead crystal. With its hand applied decoration this lamp base is given a new dimension. Available in a range of beautiful colours to add personality to any interior. All measurements are taken from base of the lamp to middle of the lamp fitting. Sebastian does not include a lampshade as standard. To complete your lamp you have a choice between stocked crisp white satin lampshades, or we offer bespoke lampshades. Please see our lampshade page for more information about colours and fabrics available (3-4 weeks lead time). For Sebastian we recommend a 40cm drum lampshade. Please note all of our art glass pieces are lovingly MADE TO ORDER with a current delivery lead time of 4 - 6 weeks. Please contact us to enquire into stocked pieces available for immediate delivery. A bit of WY team member endorsement for Sebastian in Midnight by Mike - our Transport Manager: "My favourite piece has to be the 'Sebastian Table Lamp' in Midnight. The colour and applied decoration remind me of flowing water, especially when the light hits it from different angles during the day and into the evening. It truly is a magical piece of design!"