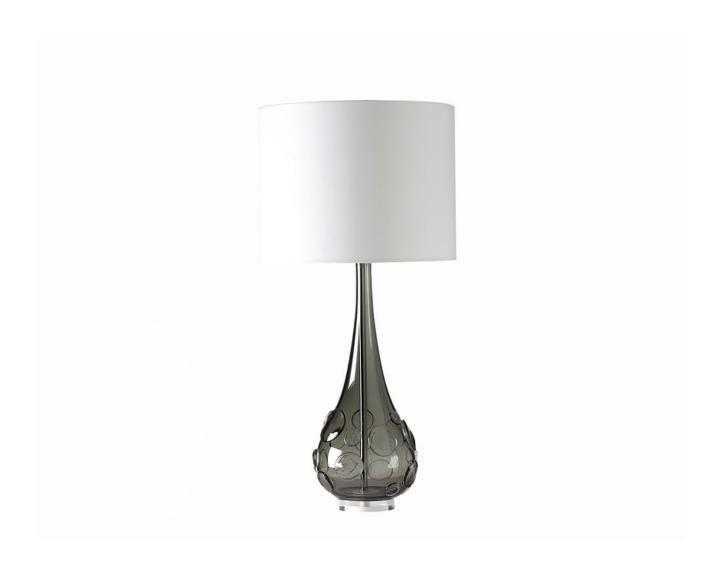

## SEBASTIAN TABLE LAMP SLATE

£990.00

## **Description**

The Sebastian Lamp is completely handmade in the UK from 24% lead crystal. With its hand applied decoration this lamp base is given a new dimension. Available in a range of beautiful colours to add personality to any interior. All measurements are taken from base of the lamp to middle of the lamp fitting. Sebastian does not include a lampshade as standard. To complete your lamp you have a choice between stocked crisp white satin lampshades, or we offer bespoke lampshades. Please see our lampshade page for more information about colours and fabrics available (3-4 weeks lead time). For Sebastian we recommend a 40cm drum lampshade. Please note all of our art glass pieces are lovingly MADE TO ORDER with a current delivery lead time of 4 - 6 weeks. Please contact us to enquire into stocked pieces available for immediate delivery.

## **Additional Information**

| Design          | Sebastian   |
|-----------------|-------------|
| Lead Time       | 4 - 6 weeks |
| Made In England | Yes         |
| Material        | Crystal     |
| Height          | 51cm        |
| Width           | 22cm        |