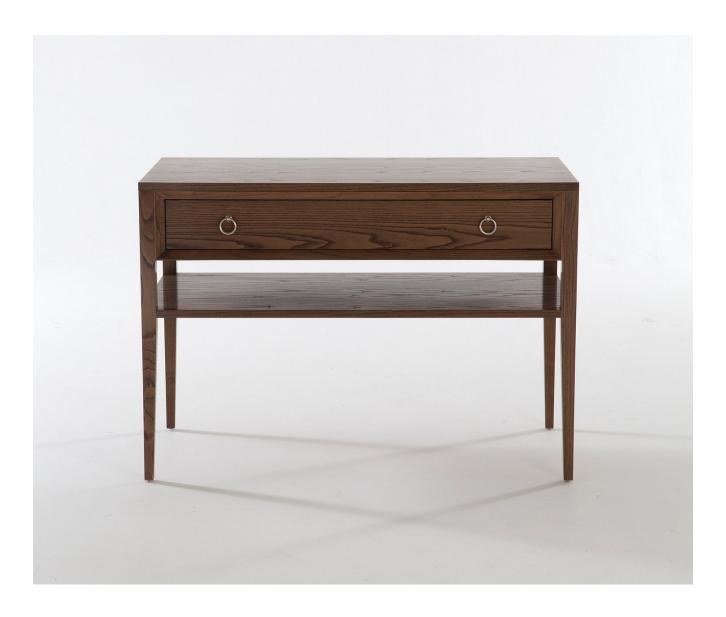

#### SOOMA BEDSIDE TABLE

From **£5,750.00** 

### **Description**

Sooma Bedside Table has a usefull drawers and shelf, pictured in vole on chestnut. Perfect in the bedroom alongside the Sooma Dressing Table and Sooma Chest of Drawers. As with all William Yeoward bespoke furniture the Sooma Bedside Table can be crafted in a variety of timbers from oak, chestnut through to mahogany and walnut.

### **Additional Information**

| Bespoke         | Yes                            |
|-----------------|--------------------------------|
| Lead Time       | 14 weeks from drawing approval |
| Made In England | Yes                            |
| Material        | Wood                           |
| Size            | 100cm x 50cm x 70cm            |
| Height          | 70cm                           |
| Width           | 100cm                          |