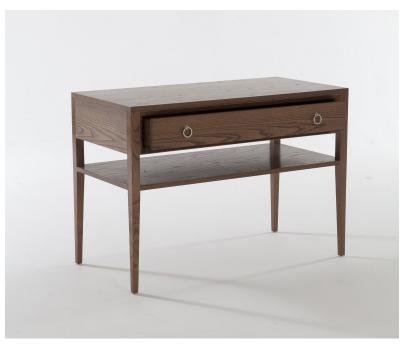

#### SOOMA BEDSIDE TABLE

From **£5,750.00** 

### **Description**

Sooma Bedside Table has a usefull drawers and shelf, pictured in vole on chestnut. Perfect in the bedroom alongside the Sooma Dressing Table and Sooma Chest of Drawers. As with all William Yeoward bespoke furniture the Sooma Bedside Table can be crafted in a variety of timbers from oak, chestnut through to mahogany and walnut.

### **Additional Information**

| Bespoke         | Yes                            |
|-----------------|--------------------------------|
| Lead Time       | 14 weeks from drawing approval |
| Made In England | Yes                            |
| Material        | Wood                           |
| Size            | 100cm x 50cm x 70cm            |
| Height          | 70cm                           |
| Width           | 100cm                          |