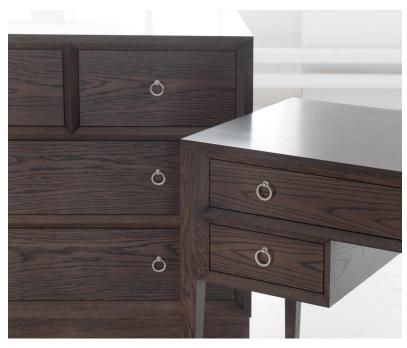

### **Description**

Sooma Chest of Drawers has 4 generous drawers, pictured in new grey / light acajou on chestnut. This smart storage can be used throughout the home but is perfect in the bedroom alongside the Sooma Bedside Table and Sooma Dressing Table. As with all William Yeoward bespoke furniture the Sooma Chest of Drawers can be crafted in a variety of timbers from oak, chestnut through to mahogany and walnut.