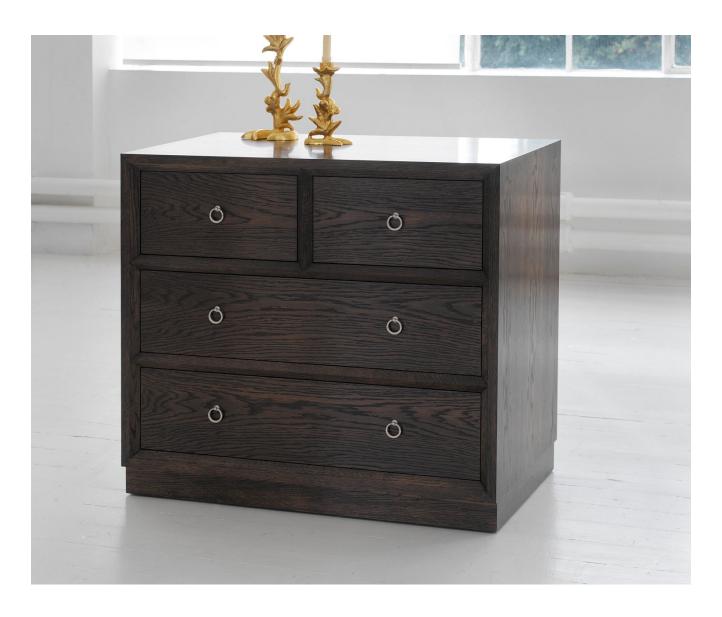

#### SOOMA CHEST OF DRAWERS

From £8,990.00

### **Description**

Sooma Chest of Drawers has 4 generous drawers, pictured in new grey / light acajou on chestnut. This smart storage can be used throughout the home but is perfect in the bedroom alongside the Sooma Bedside Table and Sooma Dressing Table. As with all William Yeoward bespoke furniture the Sooma Chest of Drawers can be crafted in a variety of timbers from oak, chestnut through to mahogany and walnut.