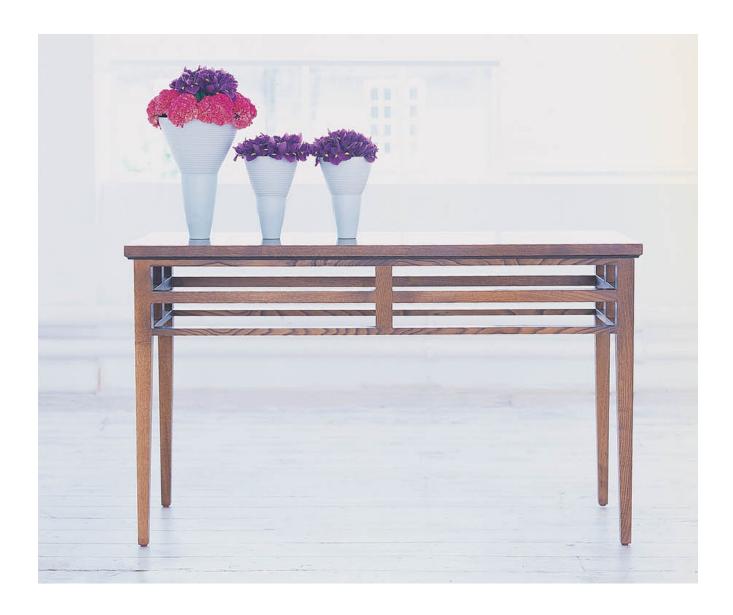

### FISHER CONSOLE TABLE

From **£4,950.00** 

### **Description**

The Fisher Console is an elegant piece, light and versatile crafted from fine Chestnut wood. A perfect table for an entrance hallway or sitting room, clean lines and good design are enhanced by beautiful joinery. It's smart, strong and not at all showy. As with all William Yeoward bespoke furniture the Fisher Console table can be crafted in a variety of timbers from oak to chestnut through mahogany to walnut.