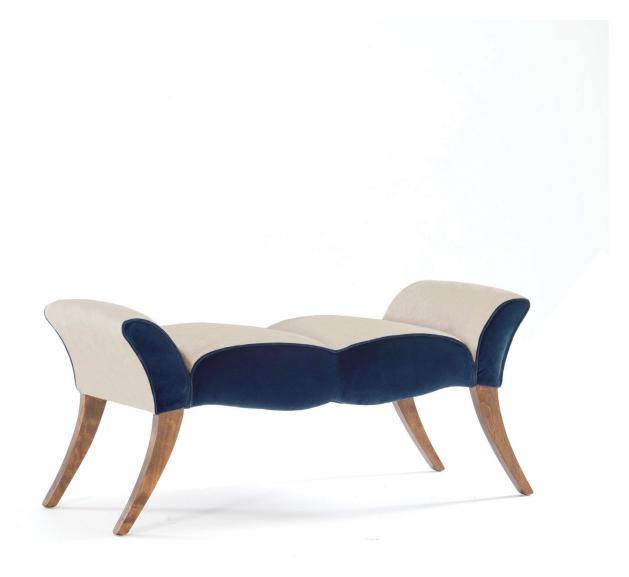

### DOUBLE ELKA STOOL

### Description

The Double Elka stool is part of our Benchmade Upholstery collection, which is our range of more classic and formal designs, using traditional upholstery techniques and methods. Made by hand in England, each frame is constructed of sustainable European hardwood with Dowel screws and glued joints. The interiors are traditionally hand webbed and sprung using British products and fillings. Where appropriate legs are polished and finished with handmade castors and individually nail head trimmed. Each piece of our upholstery is custom made for the individual client with their choice of wood and fabric. For more information about this piece please email us on enquiries@williamyeoward.com, we'd be happy to help.