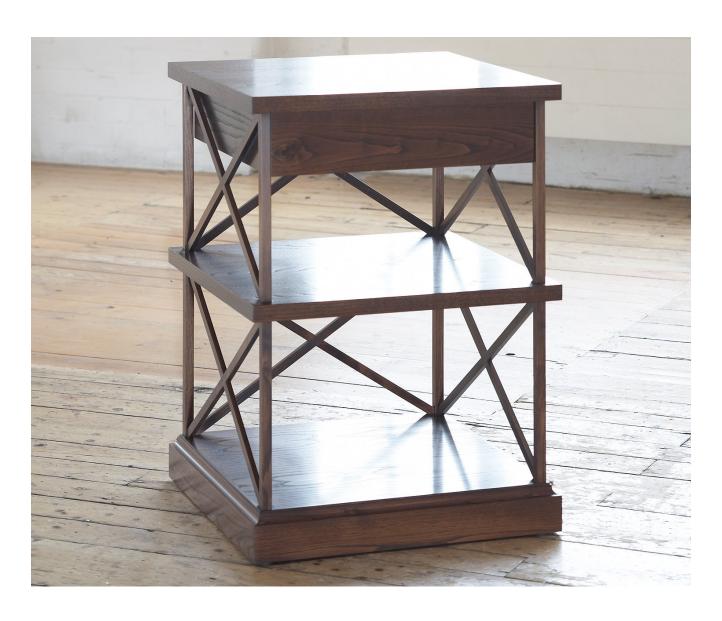

### **Description**

The Bleeker is a perfect end or bedside table, which will compliment any bed, armchair or sofa. Its contemporary design structure consists of slender crisscrossing chestnut timber, supporting the table top and drawer. Sleek, sophisticated and very usable, you'll wonder how you lived without it. Placed next to the Lauseanne Chair, or relaxed Bilbao sofa. The Bleeker will quickly become a favourite.

The Bleeker is also available without a drawer, or can be made double height as a bookcase. As with all William Yeoward bespoke furniture the Bleeker Table can be crafted in a variety of timbers from oak and chestnut through to mahogany and walnut.