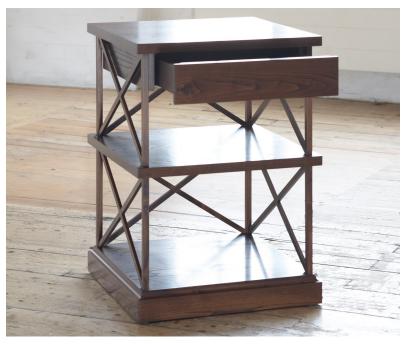

### **Description**

The Bleeker is a perfect end or bedside table, which will compliment any bed, armchair or sofa. Its contemporary design structure consists of slender crisscrossing chestnut timber, supporting the table top and drawer. Sleek, sophisticated and very usable, you'll wonder how you lived without it. Placed next to the Lauseanne Chair, or relaxed Bilbao sofa. The Bleeker will quickly become a favourite.

The Bleeker is also available without a drawer, or can be made double height as a bookcase. As with all William Yeoward bespoke furniture the Bleeker Table can be crafted in a variety of timbers from oak and chestnut through to mahogany and walnut.