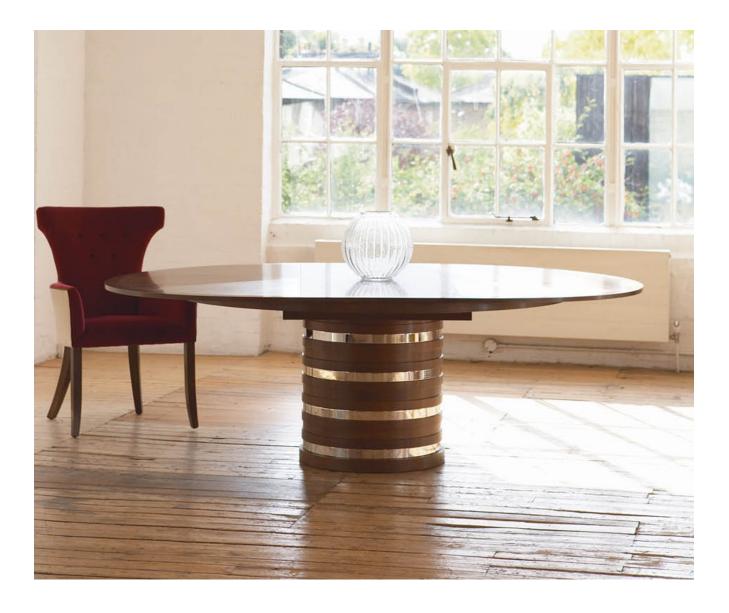

## BARRAMUNDI DINING TABLE - EXTENDING

#### Description

A beautifully bold table, with round top that can extend to oval with a sleek extending folding leaf, to comfortably accommodate up to 8 guests. Mounted on a round plinth base, masterfully constructed by hand with veneered rings of Chestnut and hand forged Nickel sections. This piece works perfectly in a contemporary house or apartment. The Barramundi sits well with the Hyme chest as the Nickel detail acts as continuity. The Nickel bands are also available Bronze. Made in England as with all our bespoke pieces the Barramundi is the epitome of great craftsmanship. As with all William Yeoward bespoke furniture the Barramundi Dining table can be crafted in a variety of timbers from oak and chestnut through to mahogany and walnut. Our seating guide is based on a carver chair, so may vary depending on your choice of seating. As a bespoke piece of furniture we can adjust the size to suit your requirements, please contact us to discuss in further detail.