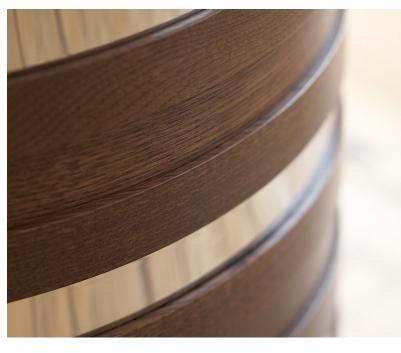

#### Description

A beautifully bold table, with round top that can extend to oval with a sleek extending folding leaf, to comfortably accommodate up to 8 guests. Mounted on a round plinth base, masterfully constructed by hand with veneered rings of Chestnut and hand forged Nickel sections. This piece works perfectly in a contemporary house or apartment. The Barramundi sits well with the Hyme chest as the Nickel detail acts as continuity. The Nickel bands are also available Bronze. Made in England as with all our bespoke pieces the Barramundi is the epitome of great craftsmanship. As with all William Yeoward bespoke furniture the Barramundi Dining table can be crafted in a variety of timbers from oak and chestnut through to mahogany and walnut. Our seating guide is based on a carver chair, so may vary depending on your choice of seating. As a bespoke piece of furniture we can adjust the size to suit your requirements, please contact us to discuss in further detail.