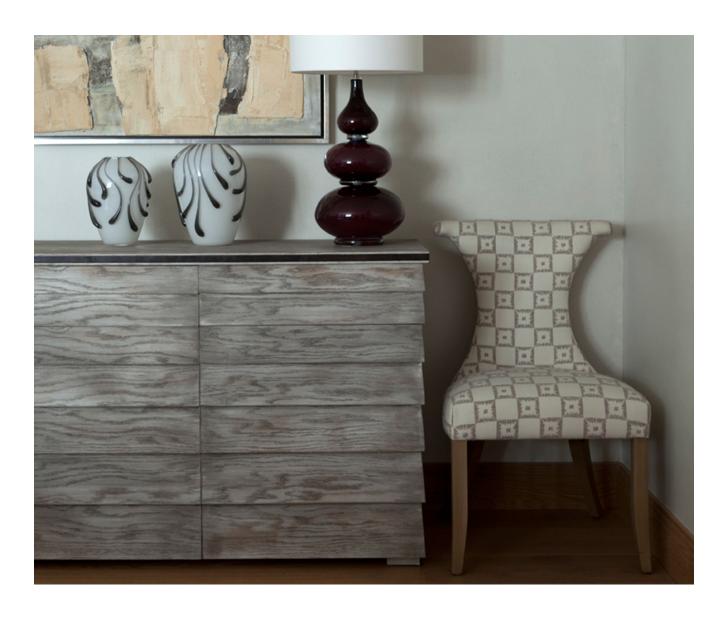

### PLATOU CHEST

£12,574.00

## **Description**

The Chestnut timbers are selected by hand to craft the Platou chest. This gives this piece an atmosphere that is both warm and rustic. The focal point of this cabinet is the beautiful grain which has been given a gentle lime finish. Style, durability and craftsmanship all come together with this perfect storage sideboard. As a stand alone piece or partnered with The Platou mirror this buffet or sideboard ticks all the boxes. Young modern but not too contemporary. As with all William Yeoward bespoke furniture the Platou Chest can be crafted in a variety of timbers, however we find it lends itself to oak, chestnut wood best