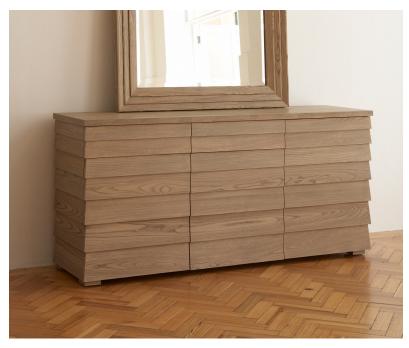

### PLATOU CHEST

£12,574.00

## **Description**

The Chestnut timbers are selected by hand to craft the Platou chest. This gives this piece an atmosphere that is both warm and rustic. The focal point of this cabinet is the beautiful grain which has been given a gentle lime finish. Style, durability and craftsmanship all come together with this perfect storage sideboard. As a stand alone piece or partnered with The Platou mirror this buffet or sideboard ticks all the boxes. Young modern but not too contemporary. As with all William Yeoward bespoke furniture the Platou Chest can be crafted in a variety of timbers, however we find it lends itself to oak, chestnut wood best