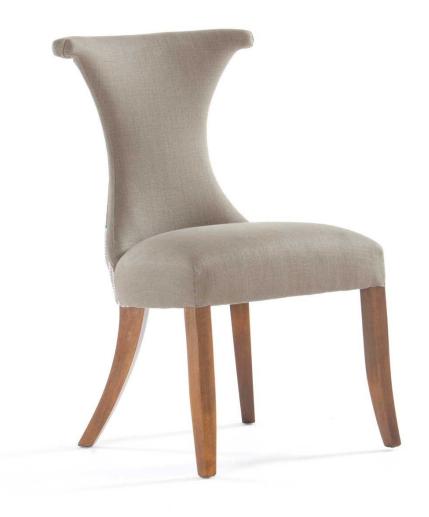

### PAVANE SIDE CHAIR

From **£2,090.00** 

## **Description**

The Pavane Chair is part of our Benchmade Upholstery collection, which is our range of more classic and formal designs, using traditional upholstery techniques and methods. Made by hand in England, each frame is constructed of sustainable European hardwood with Dowel screws and glued joints. The interiors are traditionally hand webbed and sprung using British products and fillings. Where appropriate legs are polished and finished with handmade castors and individually nail head trimmed. Each piece of our upholstery is custom made for the individual client with their choice of wood and fabric. For more information about this piece please email us on enquiries@williamyeoward.com, we'd be happy to help.

#### **Additional Information**

| Fabric Required | 2.5m (based on plain, standard width fabric) |
|-----------------|----------------------------------------------|
| Lead Time       | 10 -12 weeks upon receipt of fabric          |
| Made In England | Yes                                          |
| Depth           | 59cm                                         |
| Height          | 91cm                                         |
| Width           | 56cm                                         |