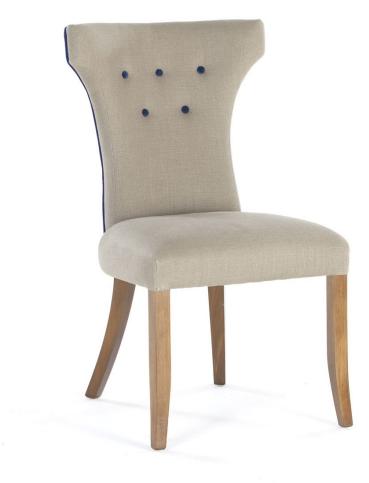

## Description

The Hammerhead chairs are part of our Benchmade Upholstery collection, which is our range of more classic and formal designs, using traditional upholstery techniques and methods. Made by hand in England, each frame is constructed of sustainable European hardwood with Dowel screws and glued joints. The interiors are traditionally hand webbed and sprung using British products and fillings. Where appropriate legs are polished and finished with handmade castors and individually nail head trimmed. Each piece of our upholstery is custom made for the individual client with their choice of wood and fabric. For more information about this piece please email us on enquiries@williamyeoward.com, we'd be happy to help.