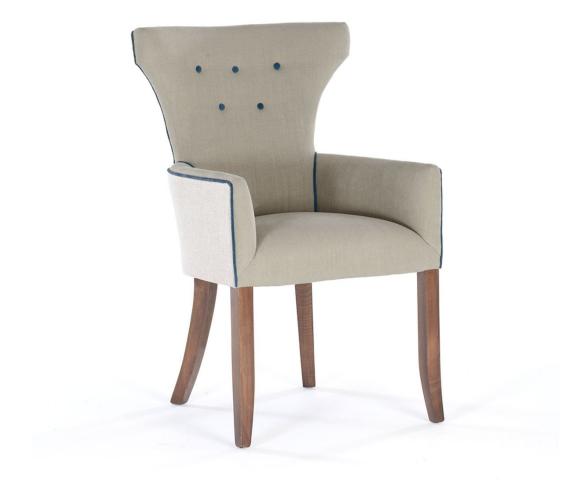

#### HAMMERHEAD CARVER CHAIR

From **£2,290.00** 

### **Description**

The Hammerhead chairs are part of our Benchmade Upholstery collection, which is our range of more classic and formal designs, using traditional upholstery techniques and methods. Made by hand in England, each frame is constructed of sustainable European hardwood with Dowel screws and glued joints. The interiors are traditionally hand webbed and sprung using British products and fillings. Where appropriate legs are polished and finished with handmade castors and individually nail head trimmed. Each piece of our upholstery is custom made for the individual client with their choice of wood and fabric. For more information about this piece please email us on enquiries@williamyeoward.com, we'd be happy to help.