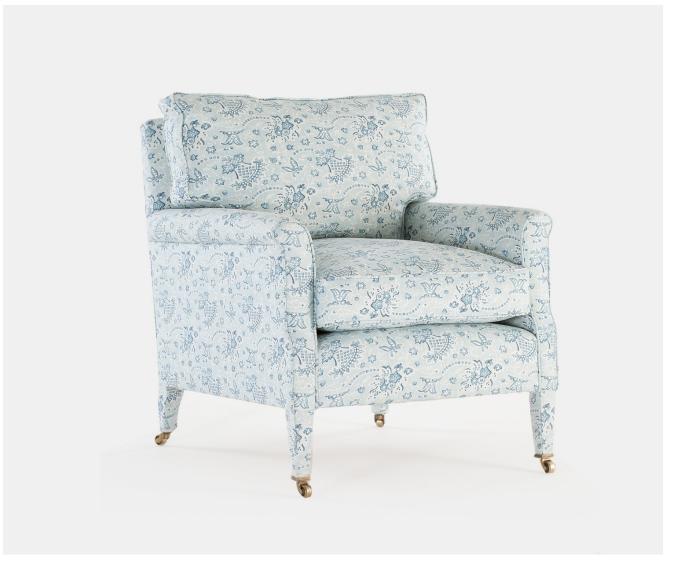

## LAUSANNE CHAIR

£2,477.00

## Description

This William Yeoward armchair is bench made by hand in England. Each frame is constructed of sustainable European hardwood with dowelled screwed and glued joints. The interiors are traditionally hand webbed and sprung using British products and fillings. Where appropriate legs are polished and finished with handmade castors and individually nail head trimmed. Each piece of our upholstery is custom made for the individual client with their choice of wood and fabric.