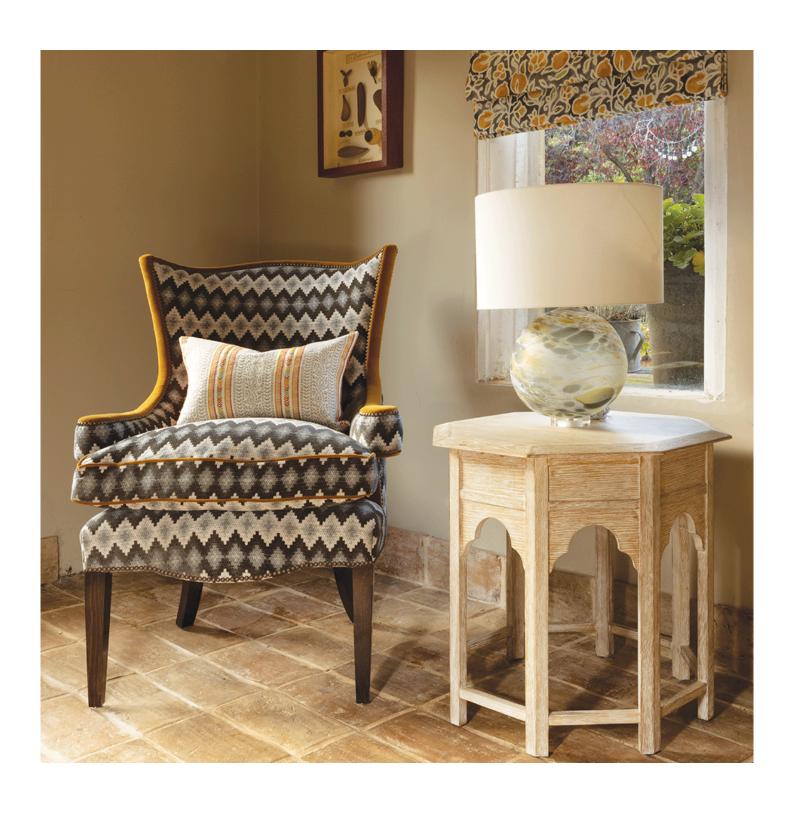

### **TILL CHAIR**

From **£3,790.00** 

### **Description**

The Till Chair is part of our Benchmade Upholstery collection, which is our range of more classic and formal designs, using traditional upholstery techniques and methods. Made by hand in England, each frame is constructed of sustainable European hardwood with Dowel screws and glued joints. The interiors are traditionally hand webbed and sprung using British products and fillings. Where appropriate legs are polished and finished with handmade castors and individually nail head trimmed. Each piece of our upholstery is custom made for the individual client with their choice of wood and fabric. For more information about this piece please email us on enquiries@williamyeoward.com, we'd be happy to help.