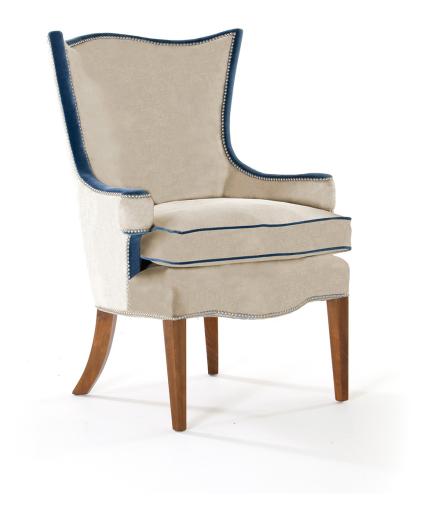

### **TILL CHAIR**

From **£3,790.00** 

### **Description**

The Till Chair is part of our Benchmade Upholstery collection, which is our range of more classic and formal designs, using traditional upholstery techniques and methods. Made by hand in England, each frame is constructed of sustainable European hardwood with Dowel screws and glued joints. The interiors are traditionally hand webbed and sprung using British products and fillings. Where appropriate legs are polished and finished with handmade castors and individually nail head trimmed. Each piece of our upholstery is custom made for the individual client with their choice of wood and fabric. For more information about this piece please email us on enquiries@williamyeoward.com, we'd be happy to help.

#### **Additional Information**

| Fabric Required | 8m            |
|-----------------|---------------|
| Lead Time       | Made to order |
| Made In England | Yes           |
| Depth           | 80cm          |
| Height          | 102cm         |
| Width           | 74cm          |