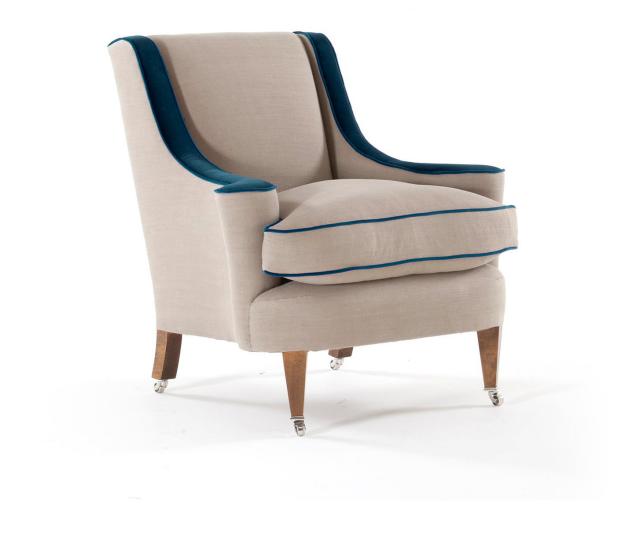

### **EMERALD CHAIR**

From **£3,690.00** 

## **Description**

The Emerald Chair is part of our Benchmade Upholstery collection, which is our range of more classic and formal designs, using traditional upholstery techniques and methods. Made by hand in England, each frame is constructed of sustainable European hardwood with Dowel screws and glued joints. The interiors are traditionally hand webbed and sprung using British products and fillings. Where appropriate legs are polished and finished with handmade castors and individually nail head trimmed. Each piece of our upholstery is custom made for the individual client with their choice of wood and fabric. For more information about this piece please email us on enquiries@williamyeoward.com, we'd be happy to help.